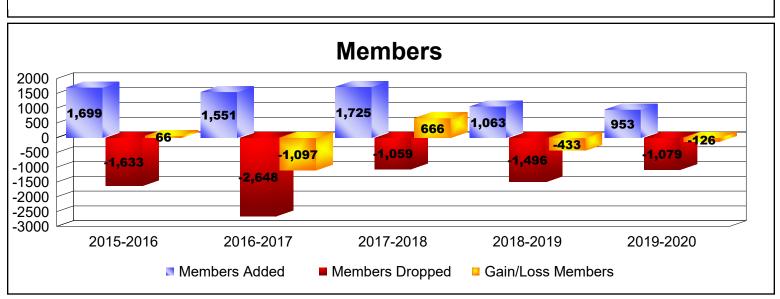

## As of June 2020 Cumulative

2

2019-2020

| Year      | New<br>Clubs | Dropped<br>Clubs | Gain/<br>Loss<br>Clubs | New<br>Members | Charter<br>Members | Reinstate<br>Members | Transfer<br>Members | Total<br>Member<br>Added | Total<br>Members<br>Dropped | Gain/<br>Loss<br>Members |
|-----------|--------------|------------------|------------------------|----------------|--------------------|----------------------|---------------------|--------------------------|-----------------------------|--------------------------|
| 2015-2016 | 8            | -7               | 1                      | 1329           | 298                | 55                   | 17                  | 1699                     | -1633                       | 66                       |
| 2016-2017 | 10           | -14              | -4                     | 1241           | 251                | 31                   | 28                  | 1551                     | -2648                       | -1097                    |
| 2017-2018 | 18           | -4               | 14                     | 1209           | 452                | 40                   | 24                  | 1725                     | -1059                       | 666                      |
| 2018-2019 | 9            | -5               | 4                      | 737            | 282                | 24                   | 20                  | 1063                     | -1496                       | -433                     |
| 2019-2020 | 7            | -5               | 2                      | 631            | 239                | 63                   | 20                  | 953                      | -1079                       | -126                     |
| Average   | 10           | -7               | 3                      | 1029           | 304                | 43                   | 22                  | 1398                     | -1583                       | -185                     |
| Clubs     |              |                  |                        |                |                    |                      |                     |                          |                             |                          |
|           |              |                  |                        |                |                    |                      |                     |                          |                             |                          |